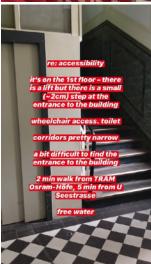

1 - 10 (sliding scale)

20. Queer-friendliness

- 1 10 (sliding scale)
- 21. Whether treatment is also done at the center
- 1 10 (sliding scale)
- 22. If there is info about the tests, treatment, accessibility etc available online
- 1 10 (sliding scale)
- 23. Information about physical accessibility is available online
- 1 10 (sliding scale)
- 24. The location is wheelchair-accessible
- 1 10 (sliding scale)
- 25. The location has enough space to move around (e.g. with a wheelchair, walking stick etc)
- 1 10 (sliding scale)
- 26. If the location is on higher floor, there is a lift
- 1 10 (sliding scale)
- 27. Information is provided in Braille
- 1 10 (sliding scale)
- 28. Location offers access to reading devices
- 1 10 (sliding scale)
- 29. The location has clearly marked areas (which room is which, where to go etc)
- 1 10 (sliding scale)
- 30. The location is close to public transport
- 1 10 (sliding scale)
- 31. Integration to general healthcare system (independent center or a facility that is, for example, part of a hospital or medical practice)
- 1 10 (sliding scale)
- 32. What other specific needs would you like to have catered to?