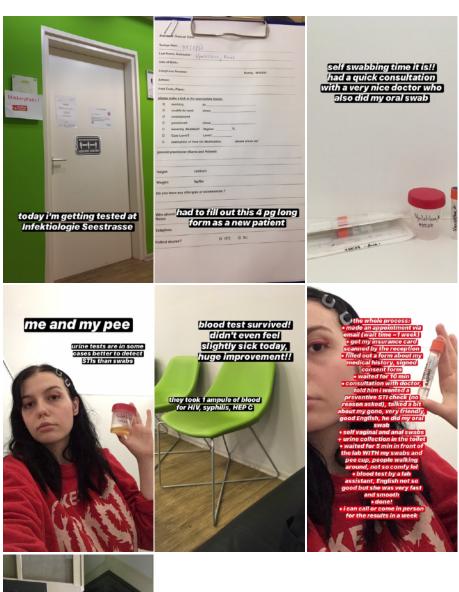

### Appendices

Under 18

1. What is your age?

### Appendix nr. 1 – Questions asked in the Queer femmes' STI testing experience questionnaire

| 40.04                                                                              |
|------------------------------------------------------------------------------------|
| 18-24                                                                              |
| 25-34                                                                              |
| 35-44                                                                              |
| 45-54                                                                              |
| 55-64                                                                              |
| 65+                                                                                |
| 2. Which race do you identify yourself with?                                       |
| 3. Are you insured in your country of residence (or wherever you usually get       |
| tested/receive treatment)?                                                         |
| Yes                                                                                |
| No                                                                                 |
| Do not want to answer                                                              |
| Now, let's talk about your experience with STI testing.                            |
| 4. Have you ever been tested for STIs (or received treatment for them)?            |
| yes                                                                                |
| no                                                                                 |
| 5. If yes, was it:                                                                 |
| a routine check of your own choice                                                 |
| part of a routine exam, decided by a doctor acute test and/or treatment            |
| other (please specify)                                                             |
| 6. Where did you go?                                                               |
| to a general practitioner (the doctor you would see if you had a flu or an injury) |
| to a gynaecologist (or similar)                                                    |
| to an STI center/clinic                                                            |
| other (please specify)                                                             |
| 7. Did you disclose your sexuality to the practitioners?                           |
| 1                                                                                  |

yes no

don't remember

8. How comfortable were you with disclosing it?

not comfortable at all – neutral – very comfortable (sliding scale)

9. Did you experience any doubting or shaming comments about your sexuality?

yes

no

not sure

don't remember

10. Which tests did you get done? (check all that apply)

genital smears (gonorrhea, chlamydia, mycoplasma)

anal smears (gonorrhea, chlamydia)

oral smears (gonorrhea, chlamydia)

blood work (HIV, syphilis)

genital exam

11. How fast did you get your results?

immediately

within a few days

one week

two weeks

longer than two weeks

Next, I wanna know about your STI testing wishes!

Please rate, how important are these factors when you go for STI testing and/or treatment:

- 12. Anonymity
- 1 10 (sliding scale)
- 13. Possibility of walk-ins (being able to get help without an appointment)
- 1 10 (sliding scale)
- 14. How fast are the results ready
- 1 10 (sliding scale)
- 15. Acceptance of your insurance
- 1 10 (sliding scale)

| 16. Price                                                                                                                                                  |
|------------------------------------------------------------------------------------------------------------------------------------------------------------|
| 1 – 10 (sliding scale)                                                                                                                                     |
| 17. Queer-friendliness                                                                                                                                     |
| 1 – 10 (sliding scale)                                                                                                                                     |
| 18. Whether treatment is also done at the center                                                                                                           |
| 1 – 10 (sliding scale)                                                                                                                                     |
| 19. If there is info about the tests, treatment, accessibility etc available online                                                                        |
| 1 – 10 (sliding scale)                                                                                                                                     |
| 20. Physical accessibility of the space (wheelchair accessible, close to public                                                                            |
| transport, easy to access)                                                                                                                                 |
| 1 – 10 (sliding scale)                                                                                                                                     |
| 21. Integration to general healthcare system (independent center or a facility that                                                                        |
| is, for example, part of a hospital or medical practice)                                                                                                   |
| 1 – 10 (sliding scale)                                                                                                                                     |
|                                                                                                                                                            |
| Appendix nr. 2 – Questions asked in the Disabled queer femmes' STI testing                                                                                 |
| experience questionnaire                                                                                                                                   |
| 1. What is your age?                                                                                                                                       |
| Under 18                                                                                                                                                   |
| 18-24                                                                                                                                                      |
| 25-34                                                                                                                                                      |
| 35-44                                                                                                                                                      |
| 45-54                                                                                                                                                      |
| 55-64                                                                                                                                                      |
| •• • •                                                                                                                                                     |
| 65+                                                                                                                                                        |
|                                                                                                                                                            |
| 65+                                                                                                                                                        |
| 65+                                                                                                                                                        |
| 65+  2. Which race do you identify yourself with?  —————                                                                                                   |
| 2. Which race do you identify yourself with?  3. Are you insured in your country of residence (or wherever you usually get                                 |
| 2. Which race do you identify yourself with?  3. Are you insured in your country of residence (or wherever you usually get tested/receive treatment)?      |
| 2. Which race do you identify yourself with?  3. Are you insured in your country of residence (or wherever you usually get tested/receive treatment)?  Yes |

Now, let's talk about your experience with STI testing.

| 4. Have you ever been tested for STIs (or received treatment for them)?                   |
|-------------------------------------------------------------------------------------------|
| yes                                                                                       |
| no                                                                                        |
| 5. If yes, was it:                                                                        |
| a routine check of your own choice                                                        |
| part of a routine exam, decided by a doctor acute test and/or treatment                   |
| other (please specify)                                                                    |
| 6. Where did you go?                                                                      |
| to a general practitioner (the doctor you would see if you had a flu or an injury)        |
| to a gynaecologist (or similar)                                                           |
| to an STI center/clinic                                                                   |
| other (please specify)                                                                    |
| 7. Did you disclose your sexuality to the practitioners?                                  |
| yes                                                                                       |
| no                                                                                        |
| don't remember                                                                            |
| 8. How comfortable were you with disclosing it?                                           |
| not comfortable at all – neutral – very comfortable (sliding scale)                       |
| 9. Did you experience any doubting or shaming comments about your sexuality?              |
| yes                                                                                       |
| no                                                                                        |
| not sure                                                                                  |
| don't remember                                                                            |
| 10. If your disability is visible or in case you disclosed your invisible disability, how |
| would you rate the reaction and understanding of your condition?                          |
| very positive                                                                             |
| positive                                                                                  |
| neutral                                                                                   |
| negative                                                                                  |
| very negative                                                                             |
| N/A                                                                                       |
| 11. Did you go:                                                                           |
| on your own                                                                               |
| with a caretaker                                                                          |
| with a friend/family member/someone close to you                                          |

12. What was your experience with your specific needs being catered to (assistance, accessibility etc) very positive positive neutral negative very negative N/A 13. Which tests did you get done? (check all that apply) genital smears (gonorrhea, chlamydia, mycoplasma) anal smears (gonorrhea, chlamydia) oral smears (gonorrhea, chlamydia) blood work (HIV, syphilis) genital exam 14. How fast did you get your results? immediately within a few days one week two weeks longer than two weeks Next, I wanna know about your STI testing wishes! Please rate, how important are these factors when you go for STI testing and/or treatment: 15. Anonymity 1 – 10 (sliding scale) 16. Possibility of walk-ins (being able to get help without an appointment) 1 - 10 (sliding scale) 17. How fast are the results ready 1 - 10 (sliding scale) 18. Acceptance of your insurance 1 - 10 (sliding scale) 19. Price

1 - 10 (sliding scale)

20. Queer-friendliness

- 1 10 (sliding scale)
- 21. Whether treatment is also done at the center
- 1 10 (sliding scale)
- 22. If there is info about the tests, treatment, accessibility etc available online
- 1 10 (sliding scale)
- 23. Information about physical accessibility is available online
- 1 10 (sliding scale)
- 24. The location is wheelchair-accessible
- 1 10 (sliding scale)
- 25. The location has enough space to move around (e.g. with a wheelchair, walking stick etc)
- 1 10 (sliding scale)
- 26. If the location is on higher floor, there is a lift
- 1 10 (sliding scale)
- 27. Information is provided in Braille
- 1 10 (sliding scale)
- 28. Location offers access to reading devices
- 1 10 (sliding scale)
- 29. The location has clearly marked areas (which room is which, where to go etc)
- 1 10 (sliding scale)
- 30. The location is close to public transport
- 1 10 (sliding scale)
- 31. Integration to general healthcare system (independent center or a facility that is, for example, part of a hospital or medical practice)
- 1 10 (sliding scale)
- 32. What other specific needs would you like to have catered to?