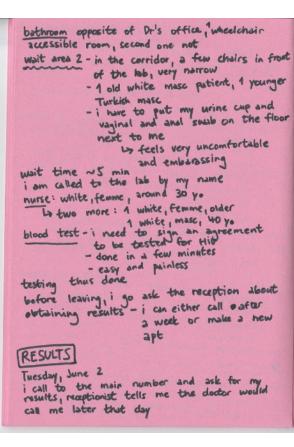

- chairs in L-shape, 2 more people waiting with me: masc, white, 30-40 yo - large area with reception, a doors to doctor's officers, entrance to corridor possibly with more offices? - several patients entering and leaving the offices - 2 older white masc, 2 Turkish femmes, 2 ambulance workers waiting for a patient - wit time ~ 20 mins i am called by a doctor to follow him into doctor - white, mase, 40+ yo, nice, good English the corridor consultation about why i am there, STI history - we talk about gono treatment at Checkfoirt, Dr criticises their choice of breatment consultation around 10 min oral suit - done by Dr, ~1 min Dr gives me wrapped anal and vaginal swabs and unine collection cup, sends me to do them in the bothroom and then wait with them in the bothroom and then wait area 2





HATICE ALKAYA GYNECOLOGIST Tuesday May 26, 20 11:45 - 12:30 check up + testing

main purpose: regular preventive gyno checkup, but want to try to get tested too

appointment made via DoctoLib, about 3 weeks in advance

- 2 steps into the building
- very narrow doors
- lift available but after the 2 steps
- 2nd floor, narrow staircase
- butser to enter but practice

reception right behind the entrance door, 2 receptionists: both femone, Turkish, one

\* PROCESS \* intell one of the receptionists i have an apt i am asked to scan my insurance card i get a form to fill out

- name, day of birth, medical history, smoking + alcohol use, lost mammagram and colonoscopy, allemies, meds then i wait for the doctor to call me wait area - big spaceous room with chairs

- 1 more patient: young Turki