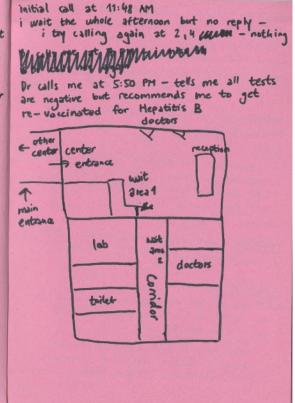

chairs in L-shape, 2 more people waiting with me: masc, white, 30-40 yo - large area with reception, a doors to doctor's officers, entrance to corridor possibly with more offices? - several patients entering and leaving the offices - 2 older white masc, 2 Turkish femmes, 2 ambulance workers waiting for a patient - wit time ~ 20 mins i am called by a doctor to follow him into doctor - white, mase, 40+ yo, nice, good English the corridor consultation about why i am there, STI history - we talk about gono treatment at Checkfoirt, Dr criticises their choice of breatment consultation around 10 min oral suit - done by Dr, ~1 min Dr gives me wrapped anal and vaginal swabs and unine collection cup, sends me to do them in the bothroom and then wait with them in the bothroom and then wait area 2





HATICE ALKAYA GYNECOLOGIST Tuesday May 26, 20 11:45 - 12:30 check up + testing

main purpose: regular preventive gyno checkup, but want to try to get tested too

appointment made via DoctoLib, about 3 weeks in advance

- 2 steps into the building
- very narrow doors
- lift available but after the 2 steps
- 2nd floor, narrow staircase
- butser to enter but practice

reception right behind the entrance door, 2 receptionists: both femone, Turkish, one

\* PROCESS \* intell one of the receptionists i have an apt i am asked to scan my insurance card i get a form to fill out

- name, day of birth, medical history, smoking + alcohol use, lost mammagram and colonoscopy, allemies, meds then i wait for the doctor to call me wait area - big spaceous room with chairs

- 1 more patient: young Turkish