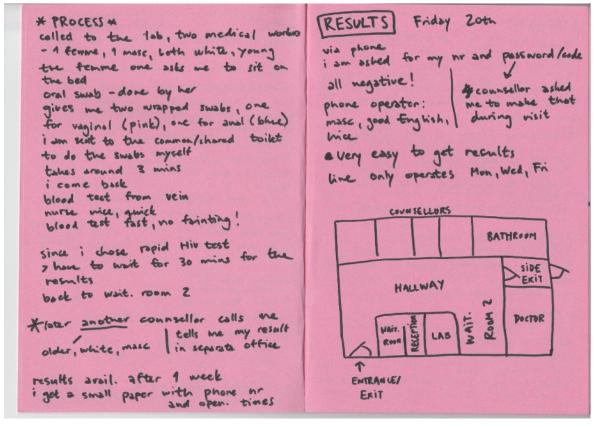

waiting room w 2
                  nice and friendly
                  good English
                                               around the corner
                                               free drinks! coffee, tes, water
 * PROCESS *
                                               Same vibes
 set of stickers w/ my number
                                               2 white mase partients
 tablet to fill out sexual history etc
                                               ~ 10 min wait
writing room rather random, older conference chairs along the walls, a few plants
                                              * counsellor asked me to make a passmoot
                                                to say / verify myself with when calling for
```



# FIXPUNKT Monday Nov 18, 19 #4:00 PM - 7:45 PM testing

only open 1ste in the evening > have to go there after work > already very tired and irritated it is raining heavily and dark outside got off at Kotti ubahn ~ 10 mins walk hard(er) to find, have to go inside a backayard looks like a shed from outside

young Black mash recaptionist
extensive questioning whether i belong
to any of their focus groups = i am literally
forced to out myself as a sex worker
not comfortable at all

# PROCESS \*

i get a tablet with a questionnaire
about my recent sex. activity
takes around 5 amons to fill out
i gue tablet bock
asked to wait until the murze calls me

waiting room

wood - panneled

one big room in the middle of the area

one big table in the middle > you are

directly facing other patients,