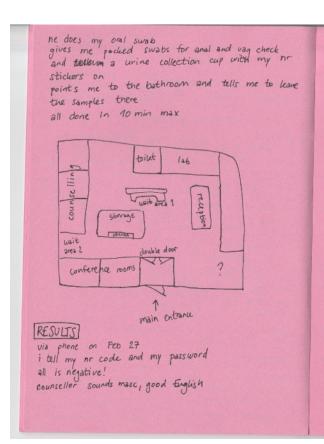

ddle conference rooms - 1 femme from wait area 1 comes over i am called by a counsellor after 5 min wait \* PROCESS\* counsellor - white young non-binary asks me why i am there itell them about treatment and wanting to get re-tested they check a binder with STI info to see if entime has passed since treatment — I say no they decide to only run swab tests this time STI into to see it enough - orsi, vaginal, anal - for gonorrhea + chlamydia i pay 10e, set up a password for results & gire them one of my stickers i am sent to wait area lonce again consultation time ~10 min 3 mase white people waiting with me (different waiting N5 min than before) \* PROCESS\* lab assistant calls me by my nr asks me for stickers lab assistant - masc, white, older, speaks berman the same one from the treatment



NOVOPRAXIS - 3 steps to the lift though... Thursday Apr 23,20 3-3:30 PM \* PROCESS\* testing 2 previous appointment failed: 1. Thursday Apr 16, 4 PM - got period that way and almost frinted on the way there, had to go back home 2. Where Tuesday Apr 21, 12:45 PM - arrived 5 mins late, the nurse/receptionist was an 5 mins late, the nurse/receptionist was on the phone for not min, then scolded me for not arriving earlier (despite me standing in front of hor I waiting for her to fixish space + ambience the coll) - scoffingly telling me off

- "we cannot treat you now, we're closing in 7 mins " > why schedule an apt 15 mins before closing then?

- receptionist white, femme, older, English ok rescheduled for Apr 23 instead wait area - overall very rude and condescending was not excited to go t